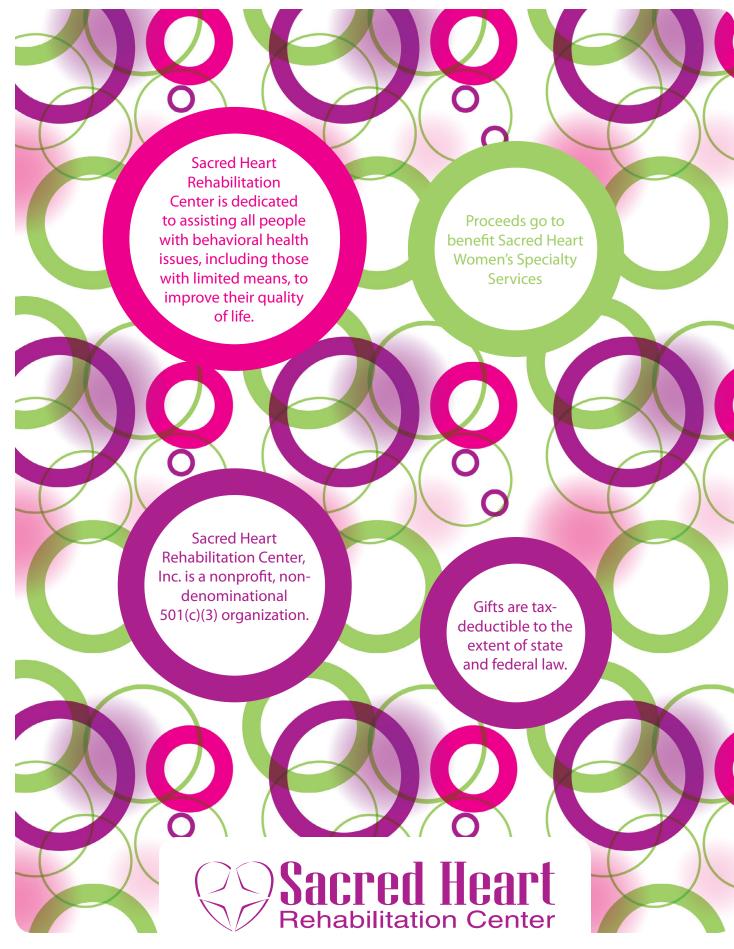

# About us

Sacred Heart Rehabilitation Center is a substance use disorder treatment provider. We serve women, pregnant women and women with children, men, and adolescents. Sacred Heart is now in its fourth decade of serving those with the greatest needs and the fewest resources. Our mission of charitable service has always been our distinguishing characteristic.

# What is a FOSH

A Friend of Sacred Heart (FOSH) is a generous donor and/or sponsor who aids in fulfilling our mission of assisting all people with behavioral health issues including those with limited means to improve their quality of life. A FOSH fills the monetary gap between a client receiving and not receiving treatment due to the lack of insurance and/or state funding. A FOSH allows an immediate option, the FOSH Treatment Scholarship, so treatment can begin at the right time and at the right place.

# How will the money be used?

We have created a FOSH Treatment Scholarship Fund, which provides individuals the means to seek treatment even if they are unable to qualify for county funding, are uninsured or are unable to pay themselves. Specifically the Spirit of Compassion Benefit will raise money for this fund, which will be allocated to women, pregnant women and women with children. The fund will allow them access to treatment at the right time and in the right setting. Sacred Heart is

□ Ad previously used

Spirit of Compassion Sponsor: \_\_\_\_\_

Sacred Heart Representative: \_\_\_\_\_

Sacred Heart is a 501 (c) (3) charitable organization. / Please make your tax deductible contribution payable to Sacred Heart Rehabilitation Center, Inc.