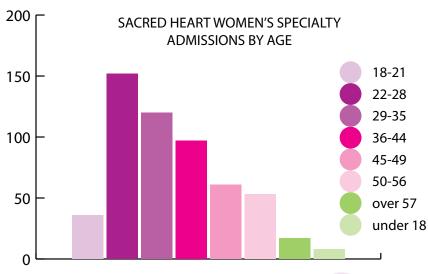

# The goal

Raise the amount of \$20,000. Greater FOSH support will help offset the current decline in state funding. Sacred Heart provided over \$60,000 dollars in FOSH Treatment Scholarships in FY 2010-2011. An additional \$20,000 will increase our Fund by 33%, allowing Sacred Heart to increase its women's specialty admissions.